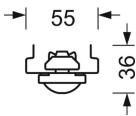

|                        |                          | DIN10500/Food/IFS-application-related              |
|------------------------|--------------------------|----------------------------------------------------|
|                        |                          | suitability/BRC, Indoor, CE                        |
| Special properties     |                          | Advanced Services                                  |
| ELECTRICAL             | ENGINEER                 | NG                                                 |
| Controller             |                          | pro14                                              |
| MECHANICS              |                          |                                                    |
| Housing colour         |                          | traffic white RAL 9016                             |
| Dimensions (LxWxH/DxH) |                          | 765mm x 55mm x 36mm                                |
| Weight (net)           |                          | 0.9kg                                              |
| Type of installati     | ion                      | Mounting rail system installation, Light structure |
| Dimensions             |                          |                                                    |
| L<br>B<br>H            | 765 mm<br>55 mm<br>36 mm | Length<br>Width<br>Height                          |