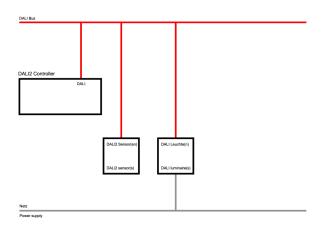

Variable Device mount functional module netlife light management

Device mount made of a galvanised, profiled steel sheet; surface with polyester resin enamel coating; with two rotary catches for rapid fitting in the mounting rail, for the integration of sensors and control unit in the light run; can be positioned variable on the mounting rail. Housing colour traffic white RAL 9016; Electrical connection by means of a 0.7m connection cable for variable device mount positioning in the light run with freely positionable phases. Light Control: netlife pro14; Regiolux Classification: netlife pro; Control signal: DALI2 (Part 303, 304); Communication: Wired; Sensor technology: PIR - passive infrared; Installation height (min/max): 2m to 5m; Monitoring area: max. D=20m; System compatibility: central DALI2 controller; DALI system power: 2mA; Application: Office, Meeting rooms, Secondary rooms, Corridors; Function: Motion detection, Corridor function, Guided Light, presence detection, Daylight control. They are exchangeable, permit modernisation and reliably prolong the service life of the overall system. netlife pro; programmable systems; project engineering support by Regiolux; more complex installation; free functions and multiple settings; visualisation; programming and commissioning; interconnectivity and radio solutions; IoT and cloud-capable

### **CHARACTERISTICS**

| Regiolux Classification       | netlife pro                                                                                   |
|-------------------------------|-----------------------------------------------------------------------------------------------|
| Control signal                | DALI2 (Part 303, 304)                                                                         |
| Communication                 | Wired                                                                                         |
| Sensor technology             | PIR - passive infrared                                                                        |
| Installation height (min/max) | 2m to 5m                                                                                      |
| System compatibility          | central DALI2 controller                                                                      |
| DALI system power             | 2mA                                                                                           |
| Application                   | Office, Meeting rooms, Secondary rooms,<br>Corridors                                          |
| Function                      | Motion detection, Corridor function,<br>Guided Light, presence detection, Daylight<br>control |