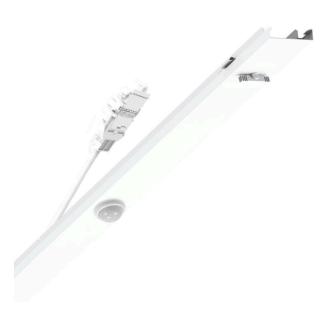

Variable Device mount functional module netlife light management

Device mount made of a galvanised, profiled steel sheet; surface with polyester resin enamel coating; with two rotary catches for rapid fitting in the mounting rail, for the integration of sensors and control unit in the light run; can be positioned variable on the mounting rail. Housing colour traffic white RAL 9016; Electrical connection by means of a 0.7m connection cable for variable device mount positioning in the light run with freely positionable phases. Light Control: netlife pro14; Regiolux Classification: netlife pro; Control signal: DALI2 (Part 303, 304); Communication: Wired; Sensor technology: PIR - passive infrared; Installation height (min/max): 2m to 5m; Monitoring area: max. D=20m; System compatibility: central DALI2 controller; DALI system power: 2mA; Application: Office, Meeting rooms, Secondary rooms, Corridors; Function: Motion detection, Corridor function, Guided Light, presence detection, Daylight control. They are exchangeable, permit modernisation and reliably prolong the service life of the overall system. netlife pro; programmable systems; project engineering support by Regiolux; more complex installation; free functions and multiple settings; visualisation; programming and commissioning; interconnectivity and radio solutions; IoT and cloud-capable