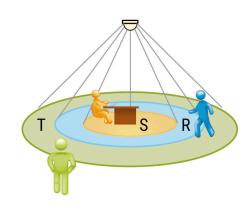

## **MONITORING AREA**

| Mounting Height      | 2,5m | 5m  |
|----------------------|------|-----|
| Ø max. sitting[S]    | 4m   | -   |
| Ø max. radial[R]     | 6m   | 12m |
| Ø max. tangential[T] | 10m  | 20m |